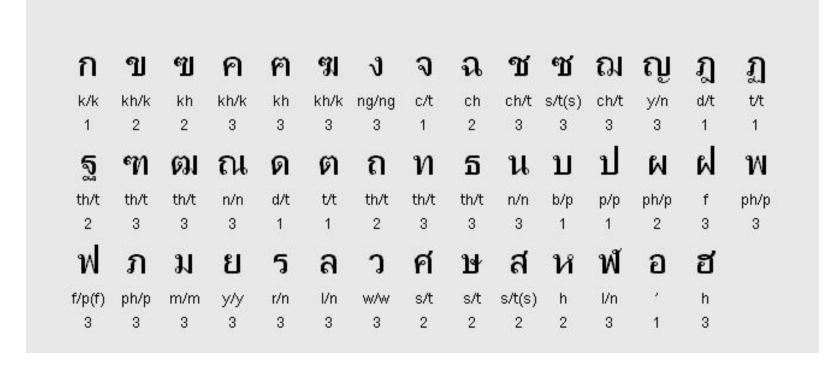

- In the past



# What is Thailand capital city?

- Bangkok (Krungthep)
- nowadays



# Bangkok map



# Capital cities in the past

- Sukhothai
- Ayutthaya
- **Thonburi**

- Sukhothai
- > 700 years ago
- ► 5 kings
- Establishment of Thai alphabets



- Sukhothai
- nowadays



- **Sukhothai**
- nowadays



- **Sukhothai**
- nowadays



### Water lantern festival in Sukhothai

- **Sukothai**
- nowadays



### Water lantern festival in Sukhothai

- **Sukhothai**
- nowadays



# Ayutthaya

- ▶ (671 years ago)
- 417 years of being capital city
- > 33 kings



# Ayutthaya

nowadays



- Ayutthaya
- nowdays



# **Thonburi**

- ▶ 15 years of being capital city
- ▶ (254 years ago)



# **Thonburi**

1 king



# **Thonburi**

King monument



► What is the language of Thailand?

# Thai language



# Thai language



# How many seasons does Thailand have?



# How many population of Thailand?



## How many population does Thailand have?



Male: 32,375,532 female: 33,811,195 total 66,186,727 house: 26,713,936

# How many provinces does Thailand have?



## How many provinces does Thailand have?



76 provinces, 878 districts, 7,255 sub-districts, 75,086 villages

# What is Thailand currency?



# What is Thailand currency?



ด้านหน้า



ด้านหน้า

Thai Baht Banknote





ด้านหลัง



ด้านหลัง



# What is Thailand currency?

Thai Baht coins



# Thailand ancient money



Sukothai ancient money

Ayutthaya ancient money



พดด้วงอยุธยา พุทธศตวรรษที่ ๒๒ - ๒๔

Thonburi – Bangkok ancient money

#### What is Thailand known for tourism?

419110517 16 ATTT OF BULLEVILLOVATOR BUT

- Cities