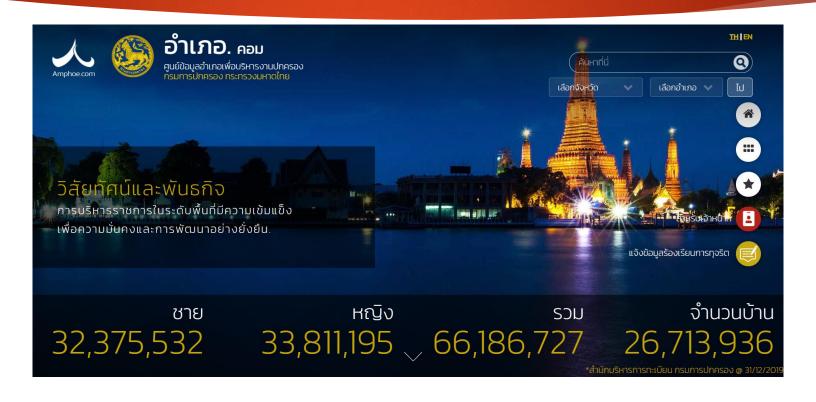

# How many population of Thailand?

## How many population does Thailand have?

Male: 32,375,532 female: 33,811,195 total 66,186,727 house: 26,713,936