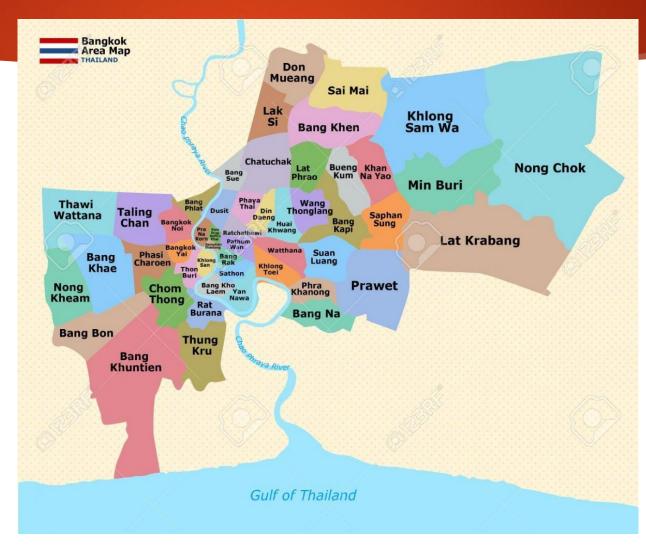

# Thai Society and Culture

GEN0103 AJARN PANNALIN SUCHOOKORN CIM, SSRU, BANGKOK, THAILAND

# Thailand in general



# Map



# What is Thailand flag colour?





Red: nation

White: religious

Blue: monarchy

# What is Thailand capital city?

Bangkok (Krungthep)



shutterstock.com · 367503629

# What is Thailand capital city?

- Bangkok (Krungthep)
- In the past



# What is Thailand capital city?

- Bangkok (Krungthep)
- nowadays



# Bangkok map



# Capital cities in the past

- Sukhothai
- Ayutthaya
- **Thonburi**

- Sukhothai
- > 700 years ago
- ► 5 kings
- Establishment of Thai alphabets



- Sukhothai
- nowadays



- **Sukhothai**
- nowadays



- **Sukhothai**
- nowadays



### Water lantern festival in Sukhothai

- **Sukothai**
- nowadays



### Water lantern festival in Sukhothai

- **Sukhothai**
- nowadays



# Ayutthaya

- ▶ (671 years ago)
- 417 years of being capital city
- > 33 kings



# Ayutthaya

nowadays



- Ayutthaya
- nowdays



# **Thonburi**

- ▶ 15 years of being capital city
- ▶ (254 years ago)



# **Thonburi**

1 king



# **Thonburi**

King monument



► What is the language of Thailand?

# Thai language



# Thai language



# How many seasons does Thailand have?



# How many population of Thailand?



#