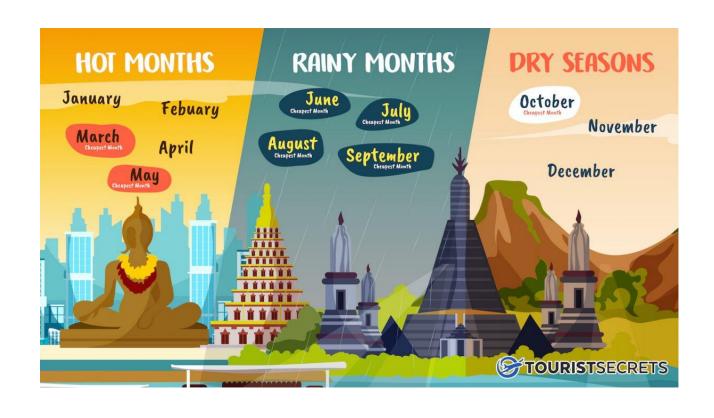

(Krungthep)
- nowadays



# Bangkok map



# Capital cities in the past

- Sukhothai
- Ayutthaya
- **Thonburi**

- Sukhothai
- > 700 years ago
- ► 5 kings
- Establishment of Thai alphabets



- Sukhothai
- nowadays



- **Sukhothai**
- nowadays



- **Sukhothai**
- nowadays



### Water lantern festival in Sukhothai

- **Sukothai**
- nowadays



### Water lantern festival in Sukhothai

- **Sukhothai**
- nowadays



# Ayutthaya

- ▶ (671 years ago)
- 417 years of being capital city
- > 33 kings



# Ayutthaya

nowadays



- Ayutthaya
- nowdays



# **Thonburi**

- ▶ 15 years of being capital city
- ▶ (254 years ago)



# **Thonburi**

1 king



# **Thonburi**

King monument



► What is the language of Thailand?

# Thai language



# Thai language



# How many seasons does Thailand have?



# How many population of Thailand?



## How many population does Thailand have?



Male: 32,375,532 female: 33,811,195 total 66,186,727 house: 26,713,936

# How many provinces does Thailand have?



## How many provinces does Thailand have?



76 provinces, 878 districts, 7,255 sub-districts, 75,086 villages

# What is Thailand currency?



# What is Thailand currency?



ด้านหน้า



ด้านหน้า

Thai Baht Banknote





ด้านหลัง



ด้านหลัง



# What is Thailand currency?

Thai Baht coins



# Thailand ancient money



Sukothai ancient money

Ayutthaya ancient money



พดด้วงอยุธยา พุทธศตวรรษที่ ๒๒ - ๒๔

Thonburi – Bangkok ancient money

#### What is Thailand known for tourism?

419110517 16 ATTT OF BULLEVILLOVATOR BUT

- Cities
- Beaches
- Natural sights





# If you plan to visit Thaila