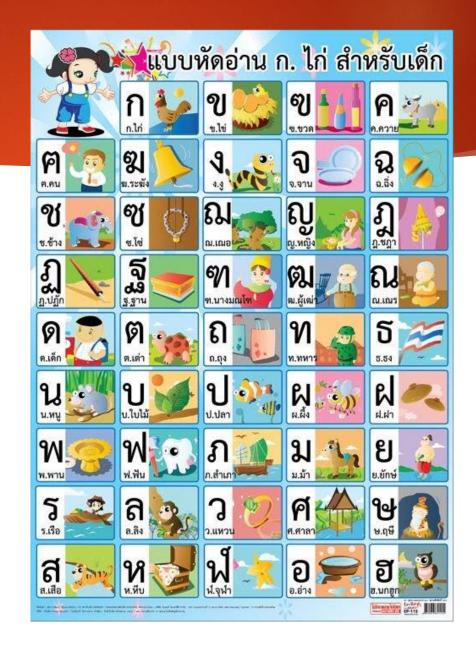

What is Thailand capital city?

- Bangkok (Krungthep)
- nowadays



# Bangkok map



# Capital cities in the past

- Sukhothai
- Ayutthaya
- **Thonburi**

- Sukhothai
- > 700 years ago
- ► 5 kings
- Establishment of Thai alphabets



- Sukhothai
- nowadays



- **Sukhothai**
- nowadays



- **Sukhothai**
- nowadays



### Water lantern festival in Sukhothai

- **Sukothai**
- nowadays



### Water lantern festival in Sukhothai

- **Sukhothai**
- nowadays



# Ayutthaya

- ▶ (671 years ago)
- 417 years of being capital city
- > 33 kings



# Ayutthaya

nowadays



- Ayutthaya
- nowdays



# **Thonburi**

- ▶ 15 years of being capital city
- ▶ (254 years ago)



# **Thonburi**

1 king



# **Thonburi**

King monument



► What is the language of Thailand?

# Thai language



# Thai language



# How many seasons does Thailand have?



# How many population of Thailand?



## How many population does Thailand have?



Male: 32,375,532 female: 33,811,195 total 66,186,727 house: 26,713,936

# How many provinces does Thailand have?



## How many provinces does Thailand have?



76 provinces, 878 districts, 7,255 sub-districts, 75,086 villages

# What is Thailand currency?



# What is Thailand currency?



ด้านหน้า



ด้านหน้า

Thai Baht Banknote





ด้านหลัง



ด้านหลัง



# What is Thailand currency?

Thai Baht coins



# Thailand ancient money



Sukothai ancient money

Ayutthaya ancient money



พดด้วงอยุธยา พุทธศตวรรษที่ ๒๒ - ๒๔

Thonburi – Bangkok ancient money

#### What is Thailand known for tourism?

419110517 16 ATTT OF BULLEVILLOVATOR BUT

- Cities
- Beaches
- Natural