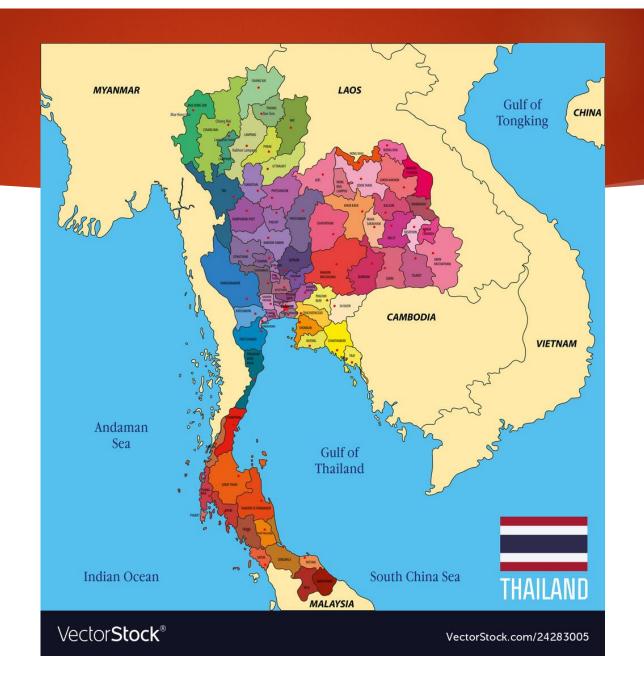

# Map

# How many provinces does Thailand have?

## How many provinces does Thailand have?

76 provinces, 878 districts, 7,255 sub-districts, 75,086 villages