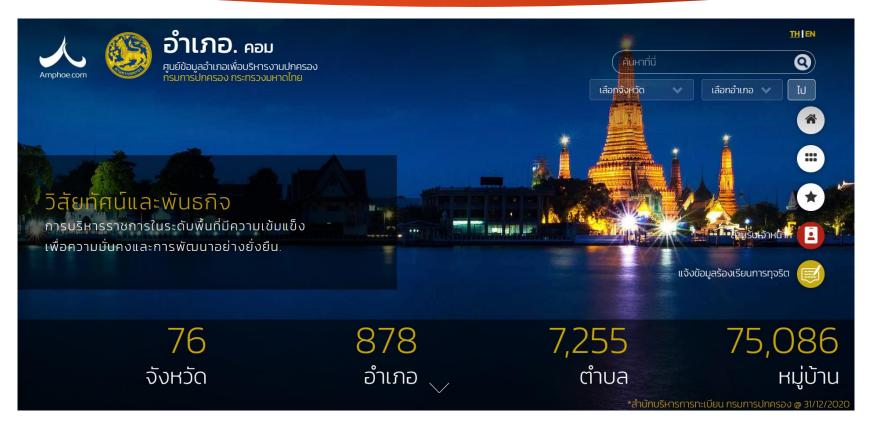

# How many provinces does Thailand have?

## How many provinces does Thailand have?

76 provinces, 878 districts, 7,255 sub-districts, 75,086 villages